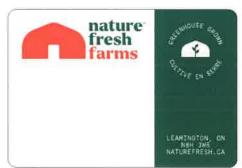

## 2.25x3.25 in (T211)

Customer compliance signature

a a ) Rewind Right si

Rewind Aplication Right side out Automatic

3308 C 1788 C NFF Grey 1C

The manufacturing of this label will be based on the original sample that was provided. We ask that you carefully review and authorize all of the specifications and requirements to confirm that the artwork is as you requested. Media information, spelling, typography, logo, colors, orientation, materials, die cutting, codes and finishes.

Rewind Right s

Rewind Aplication
Right side out Automatic

Aplication
Automatic

Material White BOPP Coating UV Im

Coating
UV Imprintable
MatteVarnish