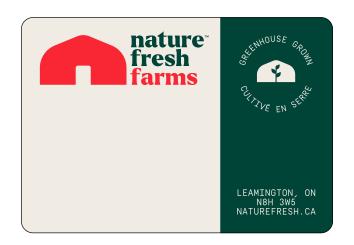

## 2.25x3.25 in (T211)

Customer compliance signature

a a ) Rewind Right si

Rewind Aplication Right side out Automatic

3308 C 1788 C NFF Grey 1C

The manufacturing of this label will be based on the original sample that was provided. We ask that you carefully review and authorize all of the specifications and requirements to confirm that the artwork is as you requested. Media information, spelling, typography, logo, colors, orientation, materials, die cutting, codes and finishes.

Rewind Right s

Rewind Aplication
Right side out Automatic

Aplication
Automatic

Material White BOPP Coating UV Im

Coating
UV Imprintable
MatteVarnish