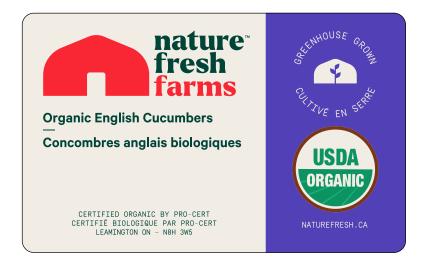

## **Design Proposal**

Part number: B018298

Date: Aug 16, 2022

Sales executive: Álvaro Noriega

Designer: Oliver Leon

Please check each of the boxes listed below to confirm the approval of this proposal.

Die cut shape

Product name

PLU 🗌

Code/Number

Certifications

Typography/Spelling

All data 🔲

Colors 🗌

Logos

Material \_\_\_

Coating \_\_\_

Orientation

## .

Customer compliance signature

Rewind Feet out

Aplication Automatic

The manufacturing of this label will be based on the original sample that was provided. We ask that you carefully review and authorize all of the specifications and requirements to confirm that the artwork is as you requested. Media information, spelling, typography, logo, colors, orientation, materials, die cutting, codes