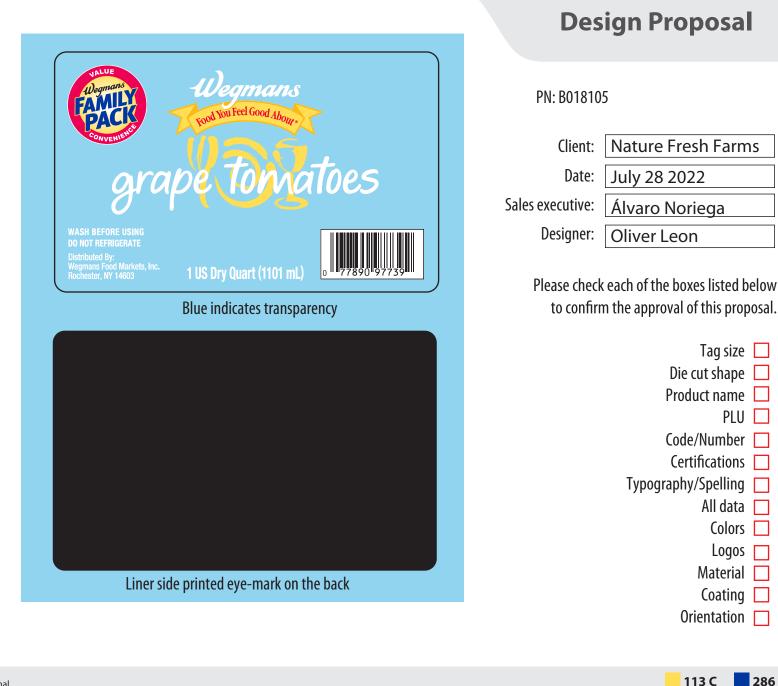

2.5x4 in (T?) 6.3 x 10.1 cms

The manufacturing of this label will be based on the original sample that was provided. We ask that you carefully review and authorize all of the specifications and requirements to confirm that the artwork is as you requested. Media information, spelling, typography, logo, colors, orientation, materials, die cutting, codes and finishes.

Tag size 🔲

PLU 🗌

All data Colors Logos Material

Coating